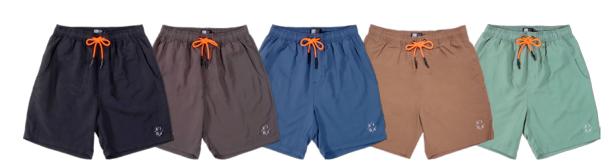

### LC7312 UNION CARGO SHORT

BLACK | CHARCOAL | SLATE S - XXL | 100% NYLON 18" OUTSEAM

**USA:** w/s \$20 msrp \$40 CAN: w/s \$25 msrp \$50

9

### LC7212 COURT VOLLEY SHORT

BLACK | CHARCOAL | SLATE | KHAKI | SAGE S - XXL | 100% NYLON 18" OUTSEAM

**USA:** w/s \$17.50 msrp \$35 **CAN:** w/s \$22.50 msrp \$45