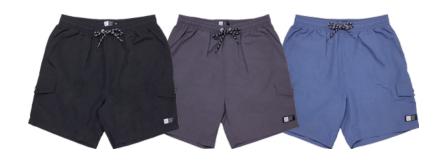

### LC7312 UNION CARGO SHORT

BLACK | CHARCOAL | SLATE S - XXL | 100% NYLON 18" OUTSEAM

**USA:** w/s \$20 msrp \$40 CAN: w/s \$25 msrp \$50

9