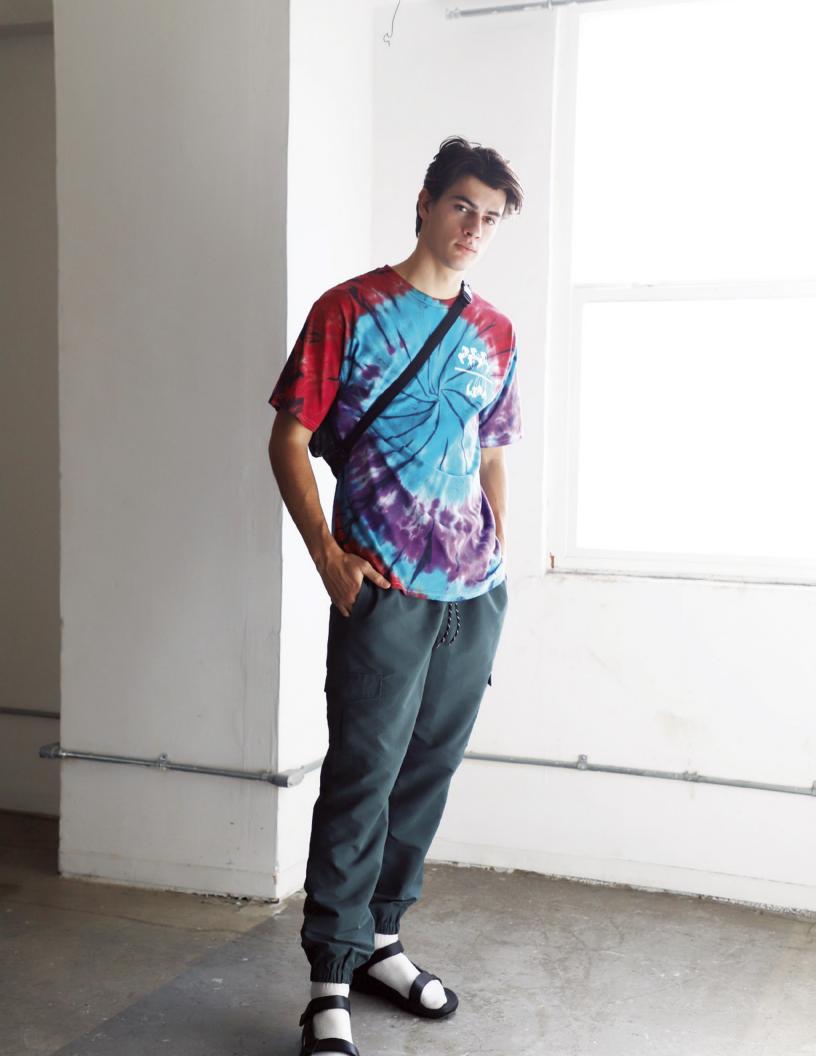

### LC6755 VINTAGE DENIM JOGGER 2.0

DARK BLACK | BLACK | DARK BLUE | BLUE 28 - 38 | 98% COTTON 2% SPANDEX

**USA:** w/s \$30 msrp \$60 **CAN:** w/s \$35 msrp \$70