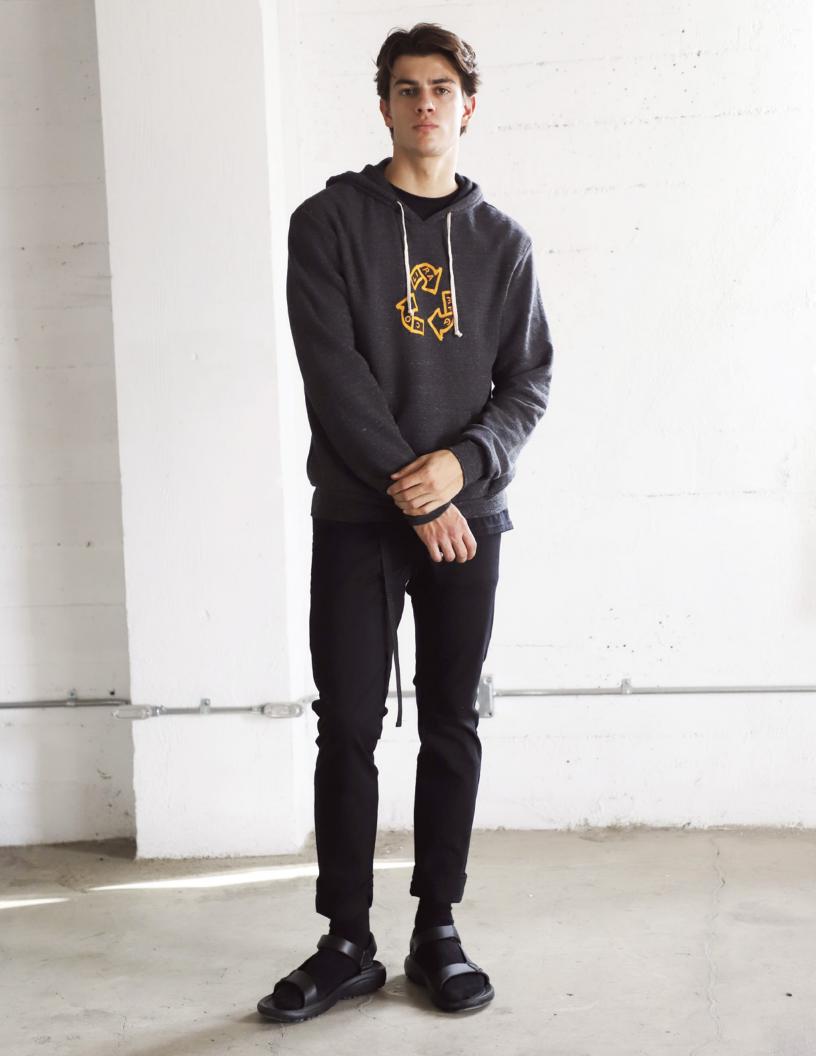

# LD7453 SPRUCE HOODIE

BLACK | ATHLETIC GREY

S - XXL  $\,|\,$  50% RECYCLED POLYESTER  $\,$  46% ORGANIC COTTON  $\,$  4% RECYCLED RAYON  $\,$ 

USA: w/s \$35 msrp \$70 CAN: w/s \$40 msrp \$80