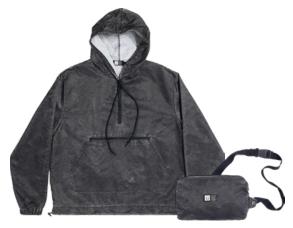

## THE CREATIVE SOCIETY

The Creative Society is a community
that influences generations by
sharing the expressive talents of athletes
artists, musicians, designers
and photographers.

Our ability to consistently evolve enables us to venture beyond the boundaries of traditional design.

We strive to broaden the view of fashion
by integrating the personality of our
creative culture, endlessly pursuing
what we believe;
Collectively Created
Individually Expressed.

@liraclothing www.liraclothing.com













BLACK | OLIVE

S - XXL | 100% RECYCLED POLYESTER

USA: w/s \$40 msrp \$80 CA

CAN: w/s \$47.50 msrp \$90



### SHIP SHIFED ATE/1/270/1/2015/20



### **LC7440 BREWSTER ZIP AWAY JOGGER**

BLACK | SILVER

S - XXL | 100% RECYCLED NYLON

**USA:** w/s \$32.50 msrp \$60 **CAN:** w/s \$37.50 msrp \$75



### LC7441 VESTA BELTED PANT

BLACK | CHARCOAL | KHAKI

S - XXL | 100% RECYCLED COTTON TWILL | 14" LEG OPENING

USA: w/s \$32.50 msrp \$65 CAN: w/s \$37.50 msrp \$75



# LD7453 SPRUCE HOODIE

BLACK | ATHLETIC GREY

S - XXL  $\,|\,$  50% RECYCLED POLYESTER  $\,$  46% ORGANIC COTTON  $\,$  4% RECYCLED RAYON  $\,$ 

USA: w/s \$35 msrp \$70 CAN: w/s \$40 msrp \$80



### LD7496 ELM SS TEE

BLACK | WHITE

S - XXL | 50% RECYCLED POLYESTER 50% ORGANIC COTTON

**USA:** w/s \$16 msrp \$32

CAN: w/s