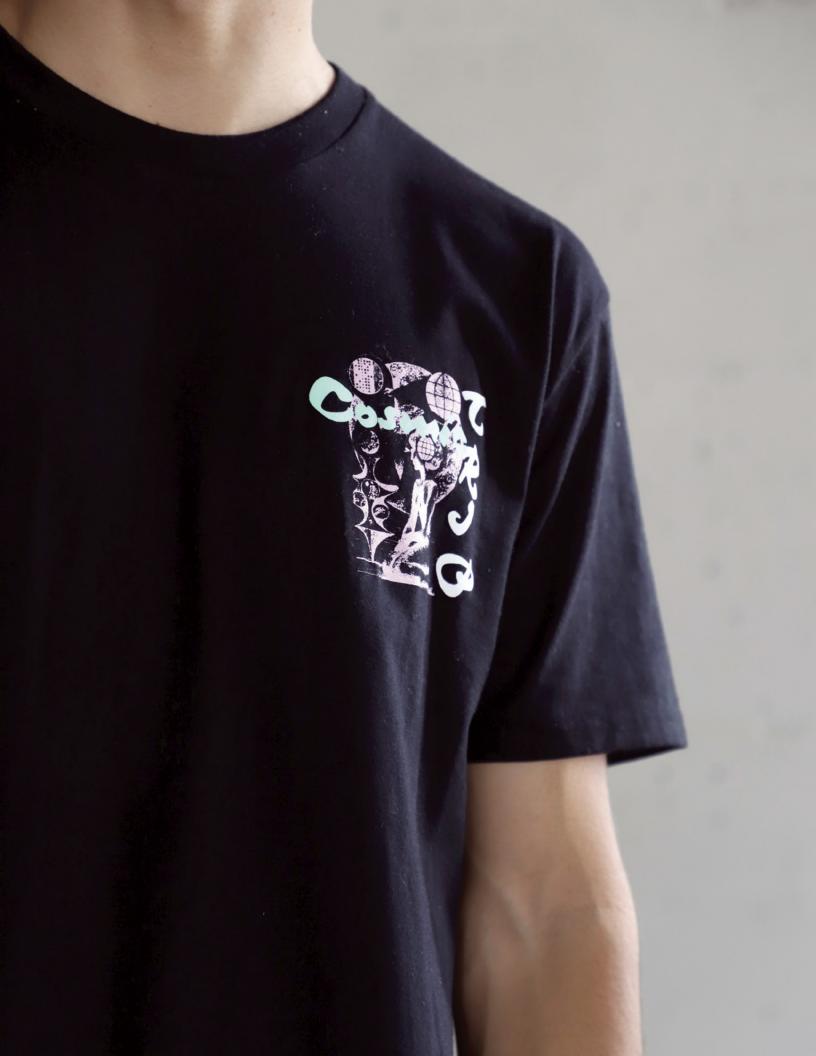

AGE S - XXL | 100% NYLON 18" OUTSEAM

**USA:** w/s \$17.50 msrp \$35 **CAN:** w/s \$22.50 msrp \$45















### **LD7450 RUMA HOODIE**

CAN: w/s \$32.50 msrp \$65





### **LD7451 MAROA HOODIE**

BLACK | MUSHROOM

S - XXL | 80% COTTON 20% POLYESTER

**USA:** w/s \$28 msrp \$56 **CAN:** w/s \$32.50 msrp \$65





### **LD7452 GODFREY HOODIE**

S - XXL | 80% COTTON 20% POLYESTER

**USA:** w/s \$28 msrp \$56 CAN: w/s \$32.50 msrp \$65









### LD7480 JEWETT LS TEE

BLACK | RED S - XXL | 100% COTTON USA: w/s \$15 msrp \$30

CAN: w/s \$17.50 msrp \$35





### **LD7481 SADORUS LS TEE**

BLACK | EMERALD S-XXL | 100% COTTON

**USA:** w/s \$15 msrp \$30 **CAN:** w/s \$17.50 msrp \$35





BLACK | WHITE S - XXL | 100% COTTON

**USA:** w/s \$15 msrp \$30

**CAN:** w/s \$17.50 msrp \$35







### **LD7490 WILMINGTON SS TEE**

BLACK | WHITE S - XXL | 100% COTTON USA: w/s \$13 msrp \$26

**USA:** w/s \$13 msrp \$26 **CAN:** w/s \$15 msrp \$30





### LD7491 PULASKI SS TEE

BLACK | VINTAGE WHITE S - XXL | 100% COTTON USA: w/s \$13 msrp \$26

**USA:** w/s \$13 msrp \$26 **CAN:** w/s \$15 msrp \$30





### LD7492 RANTOUR SS TEE

EMERALD | VINTAGE WHITE S - XXL | 100% COTTON





# 

### LD7493 NEOGA SS TEE

BLACK | WHITE S - XXL | 100% COTTON USA: w/s \$13 msrp \$26

**USA:** w/s \$13 msrp \$26 **CAN:** w/s \$15 msrp \$30





### LD7494 KINCAID SS TEE

BLACK | RED S - XXL | 100% COTTON USA: w/s \$13 msrp \$26

**USA:** w/s \$13 msrp \$26 **CAN:** w/s \$15 msrp \$30





BLACK | LIGHT PINK S - XXL | 100% COTTON