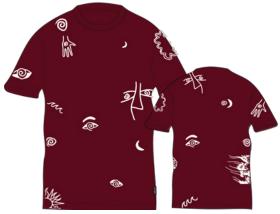

### LD7480 JEWETT LS TEE

BLACK | RED S - XXL | 100% COTTON USA: w/s \$15 msrp \$30

CAN: w/s \$17.50 msrp \$35