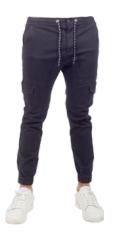

# LC7471 OCONTO SS KNIT

PURPLE

S - XXL | 100% COTTON

**USA:** w/s \$16 msrp \$32

CAN: w/s \$20 msrp \$40

LC7442 NORTHROP RIPSTOP BELTED JOGGER

BLACK | KHAKI S - XXL | 97% COTTON 3% SPANDEX

**USA:** w/s \$28 msrp \$56 **CAN:** w/s \$32.50 msrp \$65