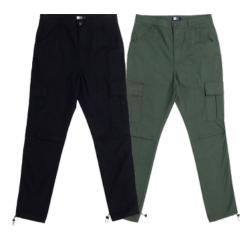

### LC7441 VESTA BELTED PANT

BLACK | CHARCOAL | KHAKI

S - XXL | 100% RECYCLED COTTON TWILL | 14" LEG OPENING

USA: w/s \$32.50 msrp \$65 CAN: w/s \$37.50 msrp \$75