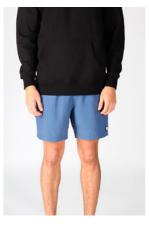

### LC7312 UNION CARGO SHORT

BLACK | CHARCOAL | SLATE S - XXL | 100% NYLON 18" OUTSEAM

**USA:** w/s \$20 msrp \$40 CAN: w/s \$25 msrp \$50

9