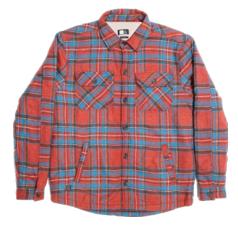

### **LC7420 KERNEY FLANNEL**

BLACK | OLIVE S - XXL | 100% POLYESTER

**USA:** w/s \$35 msrp \$70 **CAN:** w/s \$40 msrp \$80