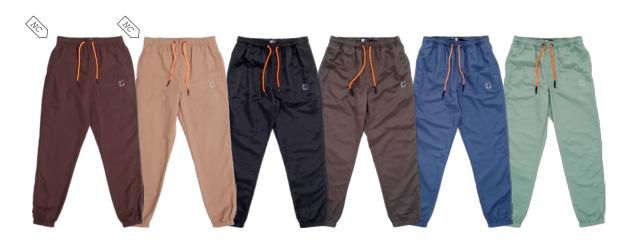

### LC7221 FULL COURT NYLON JOGGER

BURGUNDY | KHAKI | BLACK | CHARCOAL | SLATE | SAGE S - XXL | 100% NYLON

**USA:** w/s \$20 msrp \$40

**CAN:** w/s \$25 msrp \$50