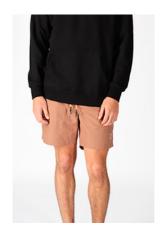

### LC7312 UNION CARGO SHORT

BLACK | CHARCOAL | SLATE S - XXL | 100% NYLON 18" OUTSEAM

**USA:** w/s \$20 msrp \$40 CAN: w/s \$25 msrp \$50

9