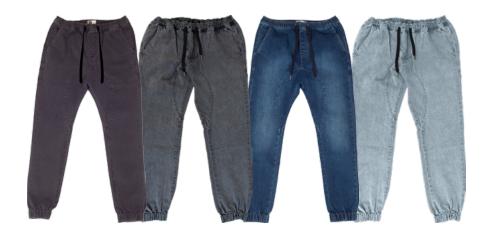

### LC6755 VINTAGE DENIM JOGGER 2.0

DARK BLACK | BLACK | DARK BLUE | BLUE 28 - 38 | 98% COTTON 2% SPANDEX

**USA:** w/s \$30 msrp \$60 **CAN:** w/s \$35 msrp \$70