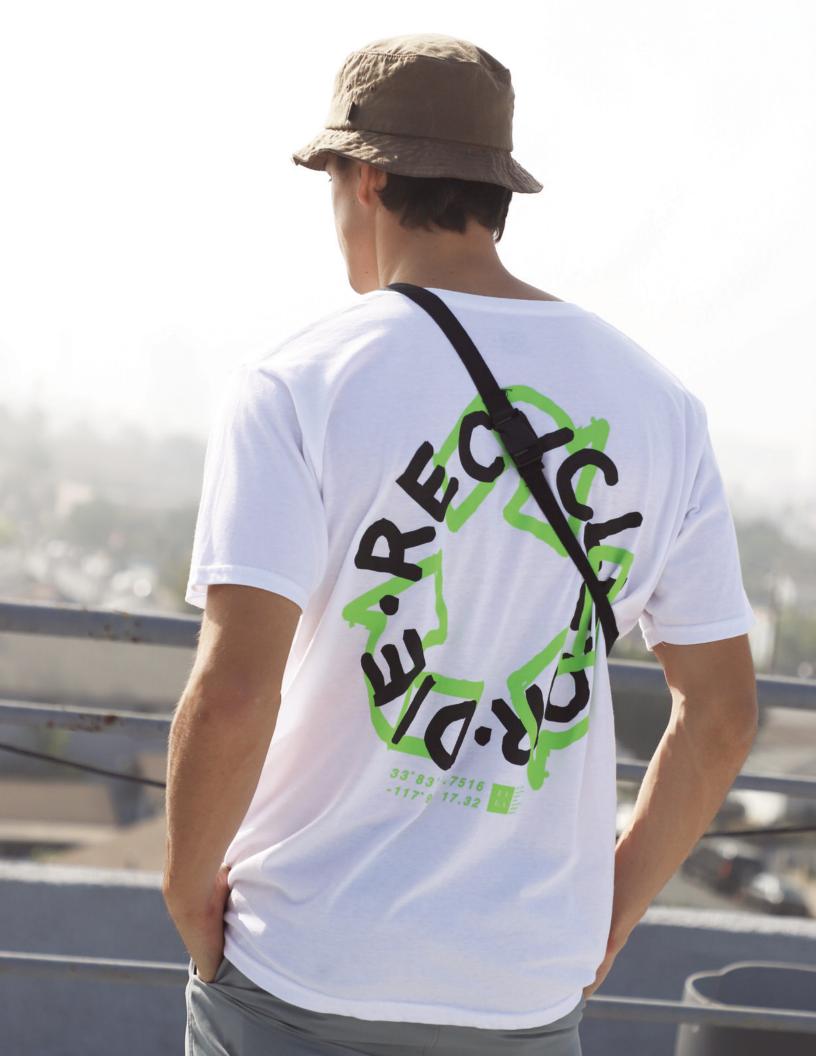

### LD7496 ELM SS TEE

BLACK | WHITE

S - XXL | 50% RECYCLED POLYESTER 50% ORGANIC COTTON

**USA:** w/s \$16 msrp \$32

CAN: w/s \$20 msrp \$40