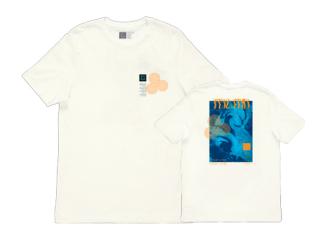

### LD7493 NEOGA SS TEE

BLACK | WHITE S - XXL | 100% COTTON USA: w/s \$13 msrp \$26

**USA:** w/s \$13 msrp \$26 **CAN:** w/s \$15 msrp \$30