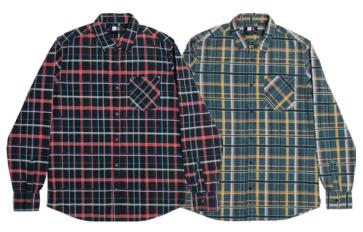

### **LC7420 KERNEY FLANNEL**

BLACK | OLIVE S - XXL | 100% POLYESTER

**USA:** w/s \$35 msrp \$70 **CAN:** w/s \$40 msrp \$80