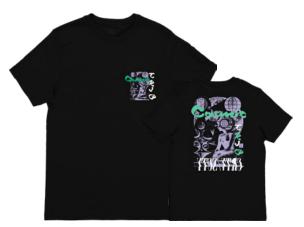

### LD7493 NEOGA SS TEE

BLACK | WHITE S - XXL | 100% COTTON USA: w/s \$13 msrp \$26

**USA:** w/s \$13 msrp \$26 **CAN:** w/s \$15 msrp \$30