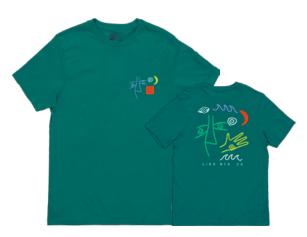

### LD7494 KINCAID SS TEE

BLACK | RED S - XXL | 100% COTTON USA: w/s \$13 msrp \$26

**USA:** w/s \$13 msrp \$26 **CAN:** w/s \$15 msrp \$30

BLACK | LIGHT PINK S - XXL | 100% COTTON