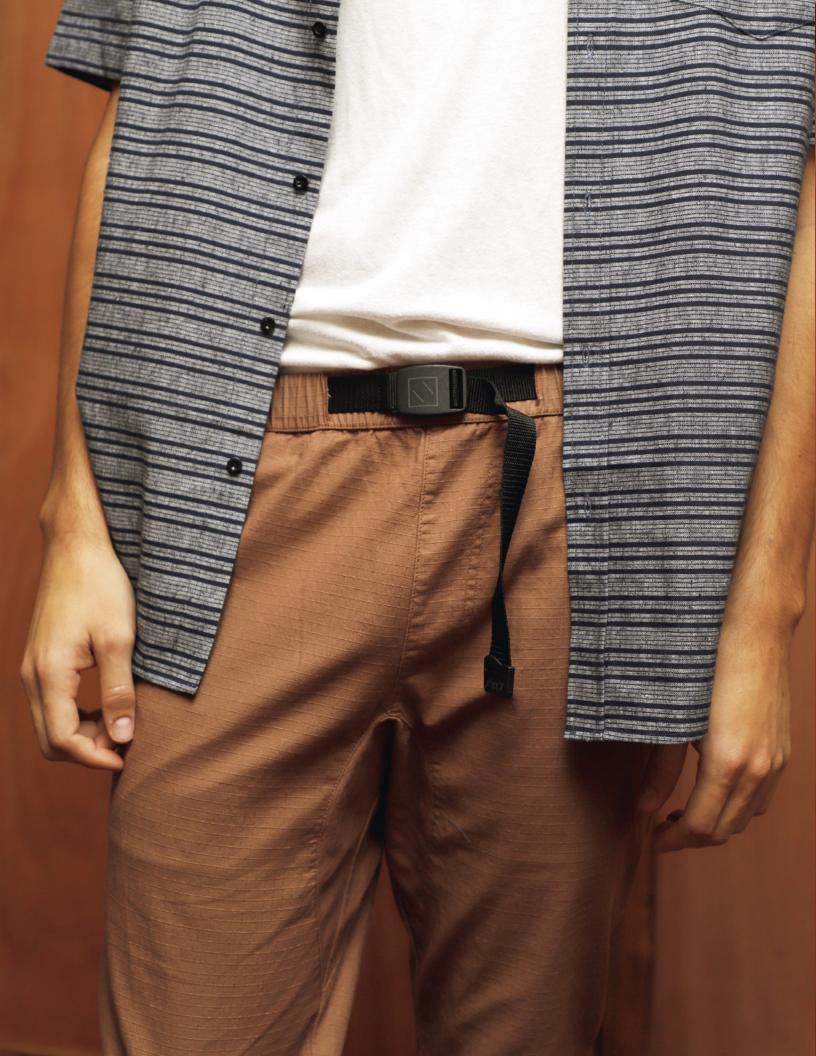

### LC7441 VESTA BELTED PANT

BLACK | CHARCOAL | KHAKI

S - XXL | 100% RECYCLED COTTON TWILL | 14" LEG OPENING

USA: w/s \$32.50 msrp \$65 CAN: w/s \$37.50 msrp \$75