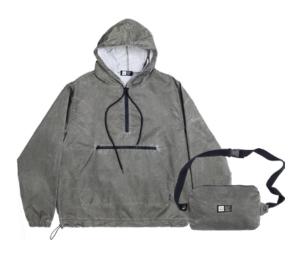

BLACK | OLIVE

S - XXL | 100% RECYCLED POLYESTER

USA: w/s \$40 msrp \$80 CA

CAN: w/s \$47.50 msrp \$90