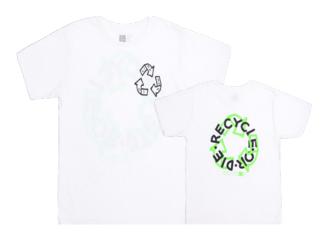

### LD7496 ELM SS TEE

BLACK | WHITE

S - XXL | 50% RECYCLED POLYESTER 50% ORGANIC COTTON

**USA:** w/s \$16 msrp \$32

CAN: w/s \$20 msrp \$40