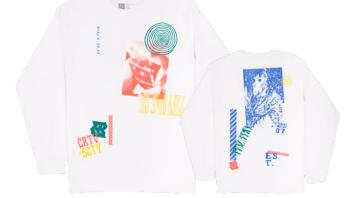

### LD7480 JEWETT LS TEE

BLACK | RED S - XXL | 100% COTTON USA: w/s \$15 msrp \$30

CAN: w/s \$17.50 msrp \$35