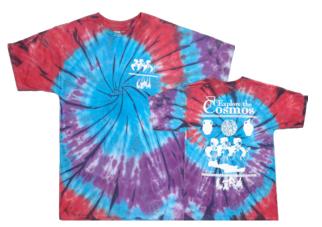

E S - XXL | 100% POLYESTER

**USA:** w/s \$35 msrp \$70 **CAN:** w/s \$40 msrp \$80



### LC7421 SAUL LS WOVEN

BLACK | EMERALD S - XXL | 100% COTTON

**USA:** w/s \$29 msrp \$58 **CAN:** w/s \$35 msrp \$70



### **LC7425 LEE SS WOVEN**

BLACK

S - XXL | 100% COTTON

**USA:** w/s \$27 msrp \$54 **CAN:** w/s \$32.50 msrp \$65



### **LC7422 HOLLAND LS WOVEN**

WHITE

S - XXL | 100% COTTON

**USA:** w/s \$29 msrp \$58

CAN: w/s \$35 msrp \$70



### **LC7423 CLOSTER LS WOVEN**

BLACK

S - XXL | 100% VISCOSE

USA: w/s \$29 msrp \$58 CAI

**CAN:** w/s \$35 msrp \$70



### **LC7424 PATERSON SS WOVEN**

BLACK

S - XXL | 100% COTTON

USA: w/s \$27 msrp \$54

CAN: w/s \$32.50 msrp \$65





LC7470 BERLIN SS KNIT

BURGUNDY S - XXL | 100% COTTON USA: w/s \$16 msrp \$32

CAN: w/s \$20 msrp \$40



# LC7471 OCONTO SS KNIT

PURPLE

S - XXL | 100% COTTON

**USA:** w/s \$16 msrp \$32

CAN: w/s \$20 msrp \$40









LC7442 NORTHROP RIPSTOP BELTED JOGGER

BLACK | KHAKI S - XXL | 97% COTTON 3% SPANDEX

**USA:** w/s \$28 msrp \$56 **CAN:** w/s \$32.50 msrp \$65



LC7443 FISHER RIPSTOP CARGO

BLACK | OLIVE

S - XXL | 97% COTTON 3% SPANDEX | 14" LEG OPENING **USA:** w/s \$28 msrp \$56 **CAN:** w/s \$32.50 msrp \$65



LC7444 ROTHSAY NYLON CARGO

BLACK | EMERALD | SILVER

S - XXL | 100% NYLON

**USA:** w/s \$22.50 msrp \$45 **CAN:** w/s \$25 msrp \$50









### LC6730 JUCKSON CARGO JOGGER

BLACK | CHARCOAL | KHAKI S - XXL | 98% COTTON 2% SPANDEX

**USA:** w/s \$26 msrp \$52 **CAN:** w/s \$32.50 msrp \$65





### LC6755 VINTAGE DENIM JOGGER 2.0

DARK BLACK | BLACK | DARK BLUE | BLUE 28