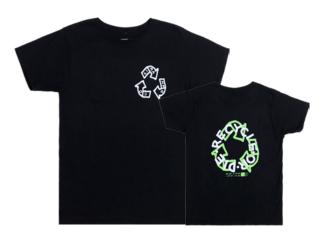

### LD7496 ELM SS TEE

BLACK | WHITE

S - XXL | 50% RECYCLED POLYESTER 50% ORGANIC COTTON

**USA:** w/s \$16 msrp \$32

CAN: w/s \$20 msrp \$40