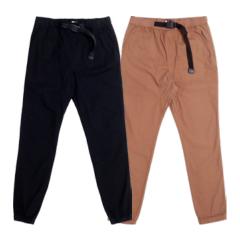

### LC7441 VESTA BELTED PANT

BLACK | CHARCOAL | KHAKI

S - XXL | 100% RECYCLED COTTON TWILL | 14" LEG OPENING

USA: w/s \$32.50 msrp \$65 CAN: w/s \$37.50 msrp \$75