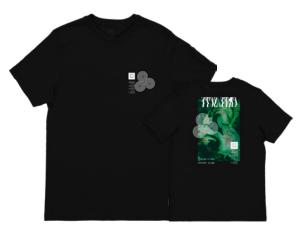

msrp \$65





### **LD7451 MAROA HOODIE**

BLACK | MUSHROOM

S - XXL | 80% COTTON 20% POLYESTER

**USA:** w/s \$28 msrp \$56 **CAN:** w/s \$32.50 msrp \$65





### **LD7452 GODFREY HOODIE**

S - XXL | 80% COTTON 20% POLYESTER

**USA:** w/s \$28 msrp \$56 CAN: w/s \$32.50 msrp \$65









### LD7480 JEWETT LS TEE

BLACK | RED S - XXL | 100% COTTON USA: w/s \$15 msrp \$30

CAN: w/s \$17.50 msrp \$35





### **LD7481 SADORUS LS TEE**

BLACK | EMERALD S-XXL | 100% COTTON

**USA:** w/s \$15 msrp \$30 **CAN:** w/s \$17.50 msrp \$35





BLACK | WHITE S - XXL | 100% COTTON

**USA:** w/s \$15 msrp \$30

**CAN:** w/s \$17.50 msrp \$35







### **LD7490 WILMINGTON SS TEE**

BLACK | WHITE S - XXL | 100% COTTON USA: w/s \$13 msrp \$26

**USA:** w/s \$13 msrp \$26 **CAN:** w/s \$15 msrp \$30





### LD7491 PULASKI SS TEE

BLACK | VINTAGE WHITE S - XXL | 100% COTTON USA: w/s \$13 msrp \$26

**USA:** w/s \$13 msrp \$26 **CAN:** w/s \$15 msrp \$30





### LD7492 RANTOUR SS TEE

EMERALD | VINTAGE WHITE S - XXL | 100% COTTON





# 

### LD7493 NEOGA SS TEE

BLACK | WHITE S - XXL | 100% COTTON USA: w/s \$13 msrp \$26

**USA:** w/s \$13 msrp \$26 **CAN:** w/s \$15 msrp \$30





### LD7494 KINCAID SS TEE

BLACK | RED S - XXL | 100% COTTON USA: w/s \$13 msrp \$26

**USA:** w/s \$13 msrp \$26 **CAN:** w/s \$15 msrp \$30





BLACK | LIGHT PINK S - XXL | 100% COTTON