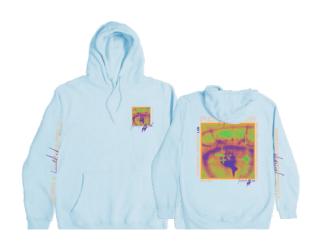

$30 msrp \$60 **CAN:** w/s \$35 msrp \$70







### LC7221 FULL COURT NYLON JOGGER

BURGUNDY | KHAKI | BLACK | CHARCOAL | SLATE | SAGE S - XXL | 100% NYLON

**USA:** w/s \$20 msrp \$40

**CAN:** w/s \$25 msrp \$50













### LC7312 UNION CARGO SHORT

BLACK | CHARCOAL | SLATE S - XXL | 100% NYLON 18" OUTSEAM

**USA:** w/s \$20 msrp \$40 CAN: w/s \$25 msrp \$50

9





### LC6842 ANTIQUE JOGGER SHORT 2.0

DARK BLACK | BLACK | DARK BLUE | BLUE 28 - 38 | 98% COTTON 2% SPANDEX

18" OUTSEAM **USA:** w/s \$24 msrp \$48

**CAN:** w/s \$27.50 msrp \$55





### LC7212 COURT VOLLEY SHORT

BLACK | CHARCOAL | SLATE | KHAKI | SAGE S - XXL | 100% NYLON 18" OUTSEAM

**USA:** w/s \$17.50 msrp \$35 **CAN:** w/s \$22.50 msrp \$45















### **LD7450 RUMA HOODIE**

CAN: w/s \$32.50 msrp \$65





### **LD7451 MAROA HOODIE**

BLACK | MUSHROOM

S - XXL | 80% COTTON 20% POLYESTER

**USA:** w/s \$28 msrp \$56 **CAN:** w/s \$32.50 msrp \$65





### **LD7452 GODFREY HOODIE**

S - XXL | 80% COTTON 20% POLYESTER

**USA:** w/s \$28 msrp \$56 CAN: w/s \$32.50 msrp \$65









### LD7480 JEWETT LS TEE

BLACK | RED S - XXL | 100% COTTON USA: w/s \$15 msrp \$30

CAN: w/s \$17.50 msrp \$35





### **LD7481 SADORUS LS TEE**

BLACK | EMERALD S-XXL | 100% COTTON

**USA:** w/s \$15 msrp \$30 **CAN:** w/s \$17.50 msrp \$35





BLACK | WHITE S - XXL | 100% COTTON

**USA:** w/s \$15 msrp \$30

**CAN:** w/s \$17.50 msrp \$35







### **LD7490 WILMINGTON SS TEE**

BLACK | WHITE S - XXL | 100% COTTON USA: w/s \$13 msrp \$26

**USA:** w/s \$13 msrp \$26 **CAN:** w/s \$15 msrp \$30





### LD749