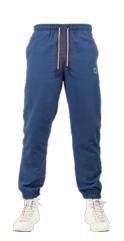

### LC7221 FULL COURT NYLON JOGGER

BURGUNDY | KHAKI | BLACK | CHARCOAL | SLATE | SAGE S - XXL | 100% NYLON

**USA:** w/s \$20 msrp \$40

**CAN:** w/s \$25 msrp \$50