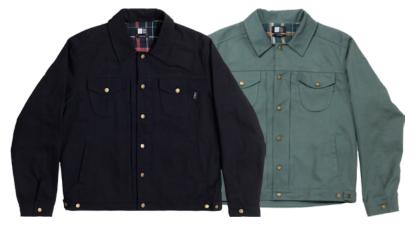

### **LC7400 BERGEN JACKET**

BLACK | EMERALD S - XXL | 100% COTTON USA: w/s \$42 msrp \$84

**CAN:** w/s \$50 msrp \$100