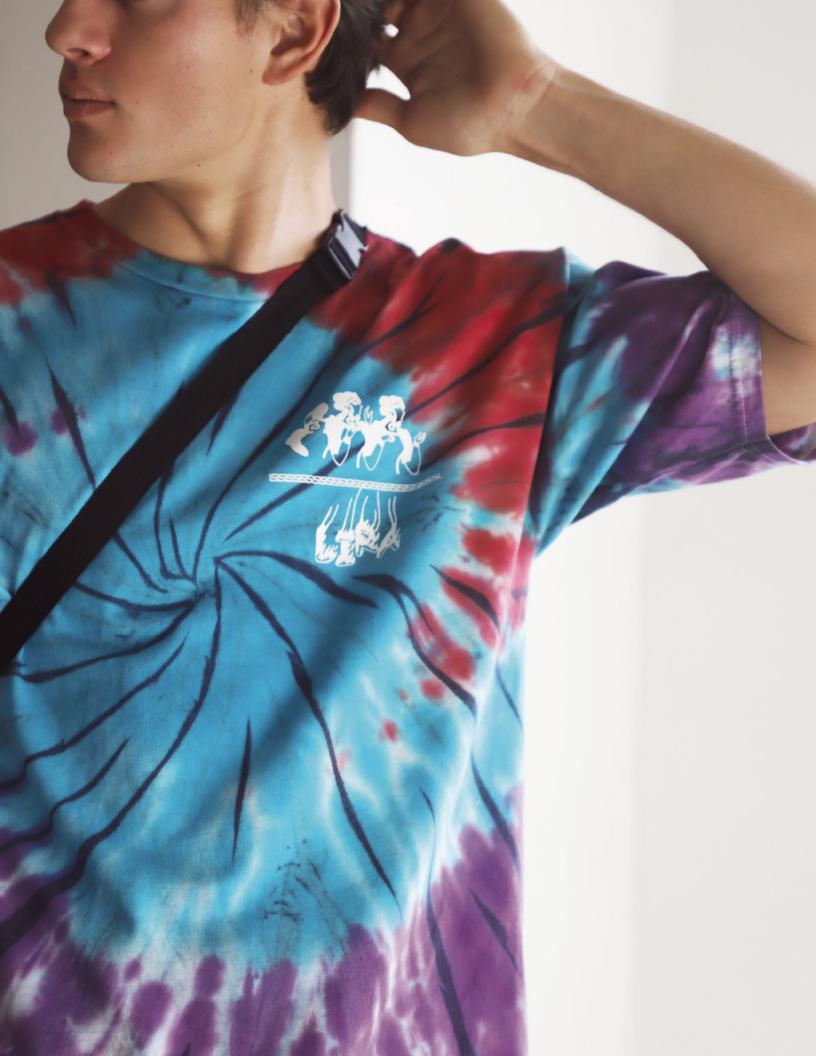

### LC6755 VINTAGE DENIM JOGGER 2.0

DARK BLACK | BLACK | DARK BLUE | BLUE 28 - 38 | 98% COTTON 2% SPANDEX

**USA:** w/s \$30 msrp \$60 **CAN:** w/s \$35 msrp \$70