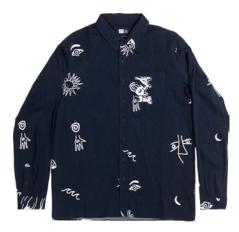

### **LC7422 HOLLAND LS WOVEN**

WHITE

S - XXL | 100% COTTON

**USA:** w/s \$29 msrp \$58

CAN: w/s \$35 msrp \$70