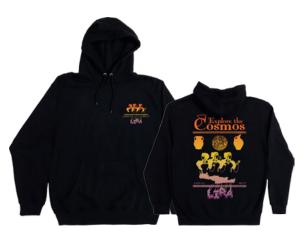

### **LD7451 MAROA HOODIE**

BLACK | MUSHROOM

S - XXL | 80% COTTON 20% POLYESTER

**USA:** w/s \$28 msrp \$56 **CAN:** w/s \$32.50 msrp \$65