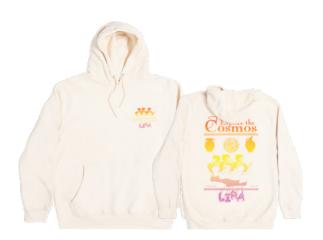

### **LD7452 GODFREY HOODIE**

S - XXL | 80% COTTON 20% POLYESTER

**USA:** w/s \$28 msrp \$56 CAN: w/s \$32.50 msrp \$65