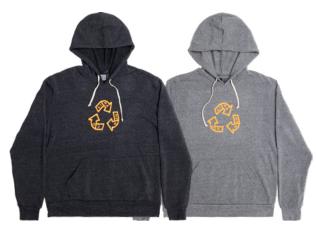

# LD7453 SPRUCE HOODIE

BLACK | ATHLETIC GREY

S - XXL  $\,|\,$  50% RECYCLED POLYESTER  $\,$  46% ORGANIC COTTON  $\,$  4% RECYCLED RAYON  $\,$ 

USA: w/s \$35 msrp \$70 CAN: w/s \$40 msrp \$80