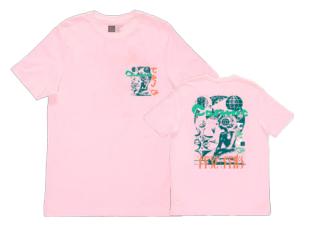

### LD7494 KINCAID SS TEE

BLACK | RED S - XXL | 100% COTTON USA: w/s \$13 msrp \$26

**USA:** w/s \$13 msrp \$26 **CAN:** w/s \$15 msrp \$30

BLACK | LIGHT PINK S - XXL | 100% COTTON