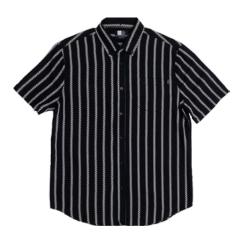

### **LC7425 LEE SS WOVEN**

BLACK

S - XXL | 100% COTTON

**USA:** w/s \$27 msrp \$54 **CAN:** w/s \$32.50 msrp \$65