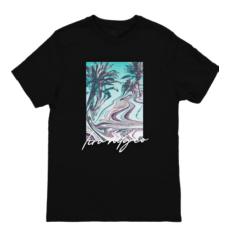

### LD7491 PULASKI SS TEE

BLACK | VINTAGE WHITE S - XXL | 100% COTTON USA: w/s \$13 msrp \$26

**USA:** w/s \$13 msrp \$26 **CAN:** w/s \$15 msrp \$30