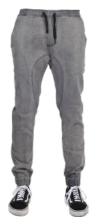

### LC6730 JUCKSON CARGO JOGGER

BLACK | CHARCOAL | KHAKI S - XXL | 98% COTTON 2% SPANDEX

**USA:** w/s \$26 msrp \$52 **CAN:** w/s \$32.50 msrp \$65