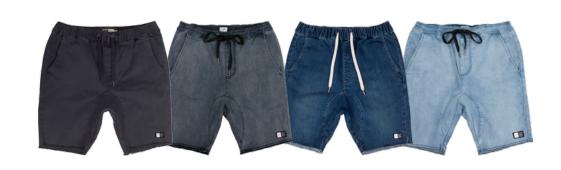

### LC6755 VINTAGE DENIM JOGGER 2.0

DARK BLACK | BLACK | DARK BLUE | BLUE 28 - 38 | 98% COTTON 2% SPANDEX

**USA:** w/s \$30 msrp \$60 **CAN:** w/s \$35 msrp \$70