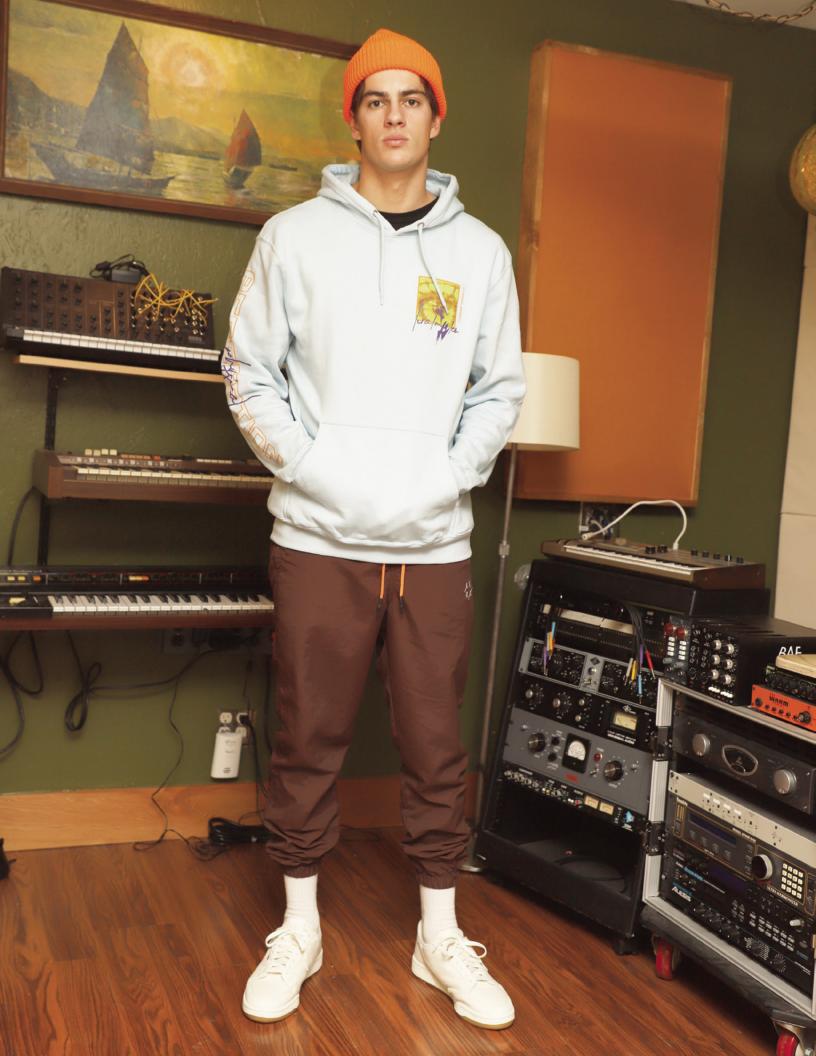

# LD7453 SPRUCE HOODIE

BLACK | ATHLETIC GREY

S - XXL  $\,|\,$  50% RECYCLED POLYESTER  $\,$  46% ORGANIC COTTON  $\,$  4% RECYCLED RAYON  $\,$ 

USA: w/s \$35 msrp \$70 CAN: w/s \$40 msrp \$80