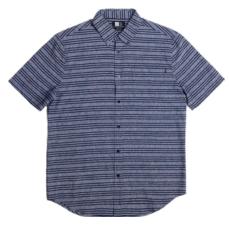

BLACK | OLIVE

S - XXL | 100% RECYCLED POLYESTER

USA: w/s \$40 msrp \$80 CA

CAN: w/s \$47.50 msrp \$90