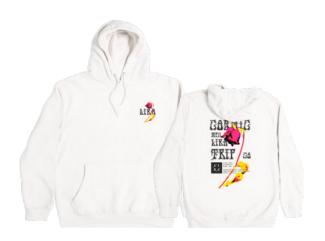

# LD7453 SPRUCE HOODIE

BLACK | ATHLETIC GREY

S - XXL  $\,|\,$  50% RECYCLED POLYESTER  $\,$  46% ORGANIC COTTON  $\,$  4% RECYCLED RAYON  $\,$ 

USA: w/s \$35 msrp \$70 CAN: w/s \$40 msrp \$80