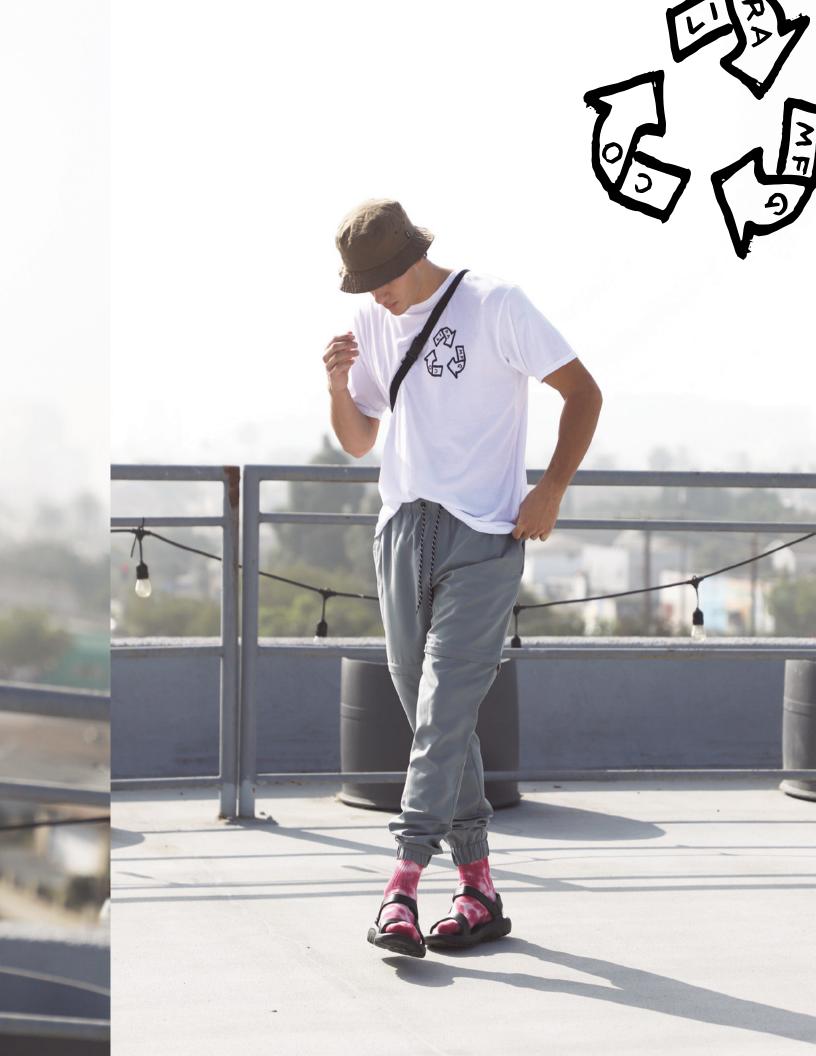

### LD7496 ELM SS TEE

BLACK | WHITE

S - XXL | 50% RECYCLED POLYESTER 50% ORGANIC COTTON

**USA:** w/s \$16 msrp \$32

CAN: w/s \$20 msrp \$40