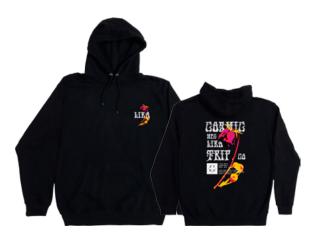

# LD7453 SPRUCE HOODIE

BLACK | ATHLETIC GREY

S - XXL  $\,|\,$  50% RECYCLED POLYESTER  $\,$  46% ORGANIC COTTON  $\,$  4% RECYCLED RAYON  $\,$ 

USA: w/s \$35 msrp \$70 CAN: w/s \$40 msrp \$80