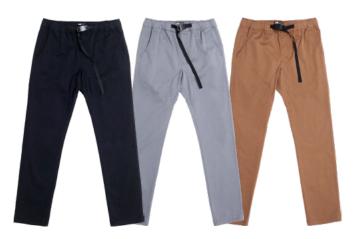

### LC7441 VESTA BELTED PANT

BLACK | CHARCOAL | KHAKI

S - XXL | 100% RECYCLED COTTON TWILL | 14" LEG OPENING

USA: w/s \$32.50 msrp \$65 CAN: w/s \$37.50 msrp \$75