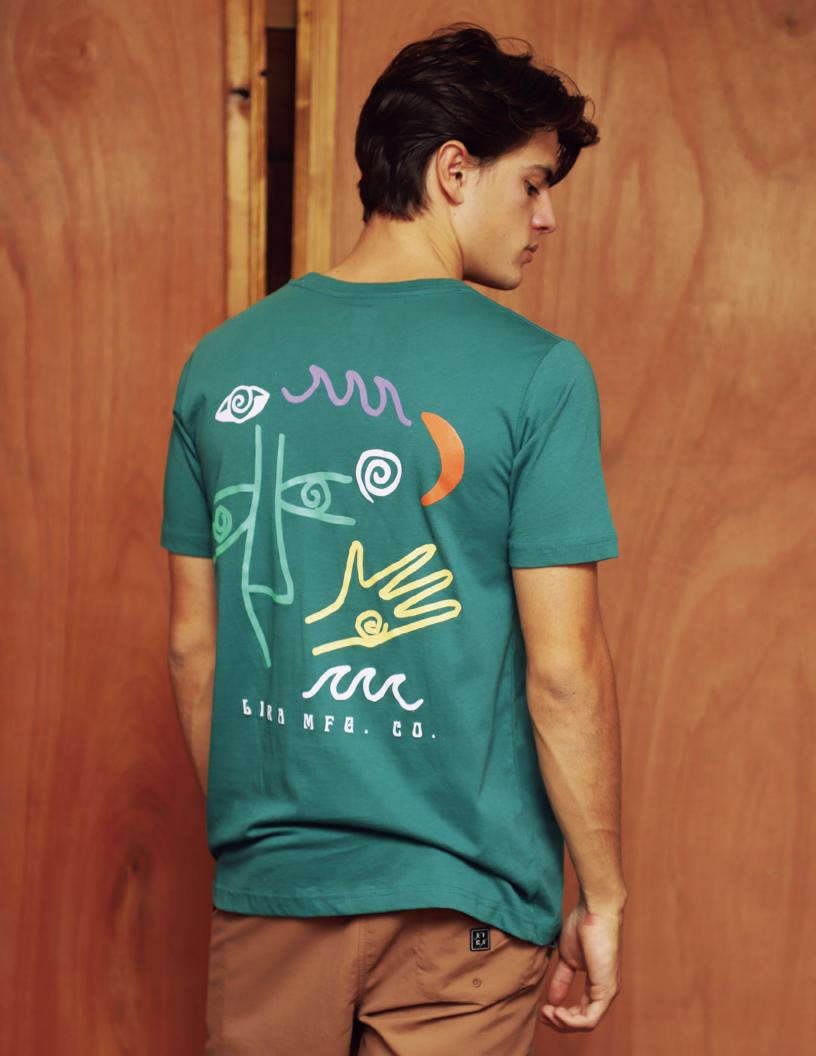

### **LD7481 SADORUS LS TEE**

BLACK | EMERALD S-XXL | 100% COTTON

**USA:** w/s \$15 msrp \$30 **CAN:** w/s \$17.50 msrp \$35

BLACK | WHITE S - XXL | 100% COTTON

**USA:** w/s \$15 msrp \$30

**CAN:** w/s \$17.50 msrp \$35