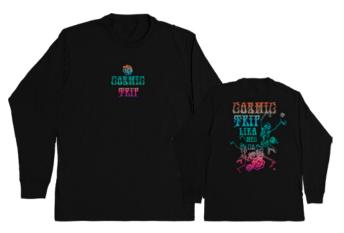

### LD7480 JEWETT LS TEE

BLACK | RED S - XXL | 100% COTTON USA: w/s \$15 msrp \$30

CAN: w/s \$17.50 msrp \$35