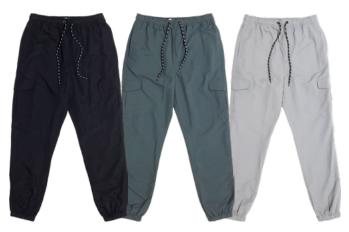

### **LC7440 BREWSTER ZIP AWAY JOGGER**

BLACK | SILVER

S - XXL | 100% RECYCLED NYLON

**USA:** w/s \$32.50 msrp \$60 **CAN:** w/s \$37.50 msrp \$75