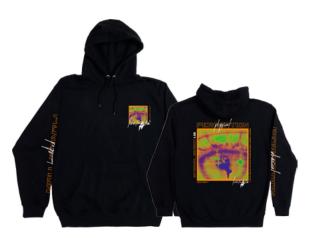

LUE | BLUE 28 - 38 | 98% COTTON 2% SPANDEX

**USA:** w/s \$30 msrp \$60 **CAN:** w/s \$35 msrp \$70







### LC7221 FULL COURT NYLON JOGGER

BURGUNDY | KHAKI | BLACK | CHARCOAL | SLATE | SAGE S - XXL | 100% NYLON

**USA:** w/s \$20 msrp \$40

**CAN:** w/s \$25 msrp \$50













### LC7312 UNION CARGO SHORT

BLACK | CHARCOAL | SLATE S - XXL | 100% NYLON 18" OUTSEAM

**USA:** w/s \$20 msrp \$40 CAN: w/s \$25 msrp \$50

9





### LC6842 ANTIQUE JOGGER SHORT 2.0

DARK BLACK | BLACK | DARK BLUE | BLUE 28 - 38 | 98% COTTON 2% SPANDEX

18" OUTSEAM **USA:** w/s \$24 msrp \$48

**CAN:** w/s \$27.50 msrp \$55





### LC7212 COURT VOLLEY SHORT

BLACK | CHARCOAL | SLATE | KHAKI | SAGE S - XXL | 100% NYLON 18" OUTSEAM

**USA:** w/s \$17.50 msrp \$35 **CAN:** w/s \$22.50 msrp \$45















### **LD7450 RUMA HOODIE**

CAN: w/s \$32.50 msrp \$65





### **LD7451 MAROA HOODIE**

BLACK | MUSHROOM

S - XXL | 80% COTTON 20% POLYESTER

**USA:** w/s \$28 msrp \$56 **CAN:** w/s \$32.50 msrp \$65





### **LD7452 GODFREY HOODIE**

S - XXL | 80% COTTON 20% POLYESTER

**USA:** w/s \$28 msrp \$56 CAN: w/s \$32.50 msrp \$65









### LD7480 JEWETT LS TEE

BLACK | RED S - XXL | 100% COTTON USA: w/s \$15 msrp \$30

CAN: w/s \$17.50 msrp \$35





### **LD7481 SADORUS LS TEE**

BLACK | EMERALD S-XXL | 100% COTTON

**USA:** w/s \$15 msrp \$30 **CAN:** w/s \$17.50 msrp \$35





BLACK | WHITE S - XXL | 100% COTTON

**USA:** w/s \$15 msrp \$30

**CAN:** w/s \$17.50 msrp \$35







### **LD7490 WILMINGTON SS TEE**

BLACK | WHITE S - XXL | 100% COTTON USA: w/s \$13 msrp \$26

**USA:** w/s