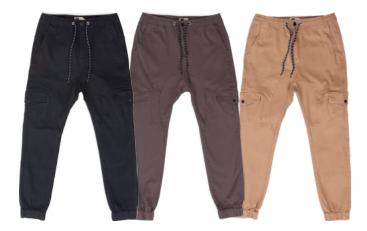

### LC7441 VESTA BELTED PANT

BLACK | CHARCOAL | KHAKI

S - XXL | 100% RECYCLED COTTON TWILL | 14" LEG OPENING

USA: w/s \$32.50 msrp \$65 CAN: w/s \$37.50 msrp \$75