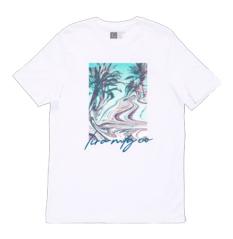

### LD7496 ELM SS TEE

BLACK | WHITE

S - XXL | 50% RECYCLED POLYESTER 50% ORGANIC COTTON

**USA:** w/s \$16 msrp \$32

CAN: w/s \$20 msrp \$40