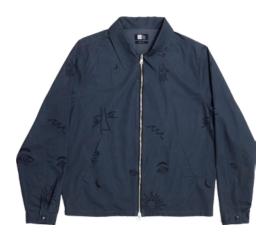

A: w/s \$40 msrp \$80 CA

CAN: w/s \$47.50 msrp \$90



### SHIP SHIFED ATE/1/270/1/2015/20



### **LC7440 BREWSTER ZIP AWAY JOGGER**

BLACK | SILVER

S - XXL | 100% RECYCLED NYLON

**USA:** w/s \$32.50 msrp \$60 **CAN:** w/s \$37.50 msrp \$75



### LC7441 VESTA BELTED PANT

BLACK | CHARCOAL | KHAKI

S - XXL | 100% RECYCLED COTTON TWILL | 14" LEG OPENING

USA: w/s \$32.50 msrp \$65 CAN: w/s \$37.50 msrp \$75



# LD7453 SPRUCE HOODIE

BLACK | ATHLETIC GREY

S - XXL  $\,|\,$  50% RECYCLED POLYESTER  $\,$  46% ORGANIC COTTON  $\,$  4% RECYCLED RAYON  $\,$ 

USA: w/s \$35 msrp \$70 CAN: w/s \$40 msrp \$80



### LD7496 ELM SS TEE

BLACK | WHITE

S - XXL | 50% RECYCLED POLYESTER 50% ORGANIC COTTON

**USA:** w/s \$16 msrp \$32

CAN: w/s \$20 msrp \$40











### **LC7401 RUMSON JACKET**



### **LC7403 NUTLEY JACKET**





### **LC7400 BERGEN JACKET**

BLACK | EMERALD S - XXL | 100% COTTON USA: w/s \$42 msrp \$84

**CAN:** w/s \$50 msrp \$100







### **LC7420 KERNEY FLANNEL**

BLACK | OLIVE S - XXL | 100% POLYESTER

**USA:** w/s \$35 msrp \$70 **CAN:** w/s \$40 msrp \$80



### LC7421 SAUL LS WOVEN

BLACK | EMERALD S - XXL | 100% COTTON

**USA:** w/s \$29 msrp \$58 **CAN:** w/s \$35 msrp \$70



### **LC7425 LEE SS WOVEN**

BLACK

S - XXL | 100% COTTON

**USA:** w/s \$27 msrp \$54 **CAN:** w/s \$32.50 msrp \$65



### **LC7422 HOLLAND LS WOVEN**

WHITE

S - XXL | 100% COTTON

**USA:** w/s \$29 msrp \$58

CAN: w/s \$35 msrp \$70



### **LC7423 CLOSTER LS WOVEN**

BLACK

S - XXL | 100% VISCOSE

USA: w/s \$29 msrp \$58 CAI

**CAN:** w/s \$35 msrp \$70



### **LC7424 PATE