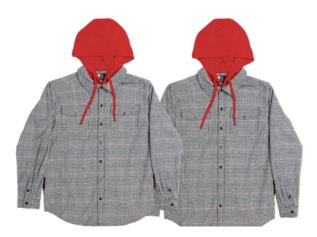

00% RECYCLED NYLON

**USA:** w/s \$32.50 msrp \$60 **CAN:** w/s \$37.50 msrp \$75



### LC7441 VESTA BELTED PANT

BLACK | CHARCOAL | KHAKI

S - XXL | 100% RECYCLED COTTON TWILL | 14" LEG OPENING

USA: w/s \$32.50 msrp \$65 CAN: w/s \$37.50 msrp \$75



# LD7453 SPRUCE HOODIE

BLACK | ATHLETIC GREY

S - XXL  $\,|\,$  50% RECYCLED POLYESTER  $\,$  46% ORGANIC COTTON  $\,$  4% RECYCLED RAYON  $\,$ 

USA: w/s \$35 msrp \$70 CAN: w/s \$40 msrp \$80



### LD7496 ELM SS TEE

BLACK | WHITE

S - XXL | 50% RECYCLED POLYESTER 50% ORGANIC COTTON

**USA:** w/s \$16 msrp \$32

CAN: w/s \$20 msrp \$40











### **LC7401 RUMSON JACKET**



### **LC7403 NUTLEY JACKET**





### **LC7400 BERGEN JACKET**

BLACK | EMERALD S - XXL | 100% COTTON USA: w/s \$42 msrp \$84

**CAN:** w/s \$50 msrp \$100







### **LC7420 KERNEY FLANNEL**

BLACK | OLIVE S - XXL | 100% POLYESTER

**USA:** w/s \$35 msrp \$70 **CAN:** w/s \$40 msrp \$80



### LC7421 SAUL LS WOVEN

BLACK | EMERALD S - XXL | 100% COTTON

**USA:** w/s \$29 msrp \$58 **CAN:** w/s \$35 msrp \$70



### **LC7425 LEE SS WOVEN**

BLACK

S - XXL | 100% COTTON

**USA:** w/s \$27 msrp \$54 **CAN:** w/s \$32.50 msrp \$65



### **LC7422 HOLLAND LS WOVEN**

WHITE

S - XXL | 100% COTTON

**USA:** w/s \$29 msrp \$58

CAN: w/s \$35 msrp \$70



### **LC7423 CLOSTER LS WOVEN**

BLACK

S - XXL | 100% VISCOSE

USA: w/s \$29 msrp \$58 CAI

**CAN:** w/s \$35 msrp \$70



### **LC7424 PATERSON SS WOVEN**

BLACK

S - XXL | 100% COTTON

USA: w/s \$27 msrp \$54

CAN: w/s \$32.50 msrp \$65





LC7470 BERLIN SS KNIT

BURGUNDY S - XXL | 100% COTTON USA: