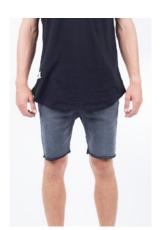

### LC6755 VINTAGE DENIM JOGGER 2.0

DARK BLACK | BLACK | DARK BLUE | BLUE 28 - 38 | 98% COTTON 2% SPANDEX

**USA:** w/s \$30 msrp \$60 **CAN:** w/s \$35 msrp \$70