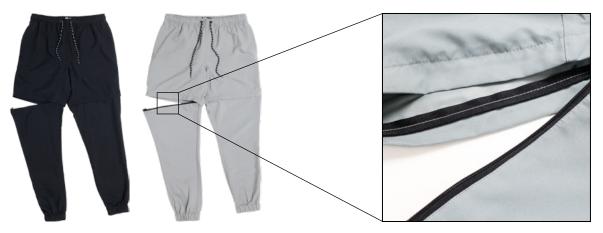

### **LC7440 BREWSTER ZIP AWAY JOGGER**

BLACK | SILVER

S - XXL | 100% RECYCLED NYLON

**USA:** w/s \$32.50 msrp \$60 **CAN:** w/s \$37.50 msrp \$75