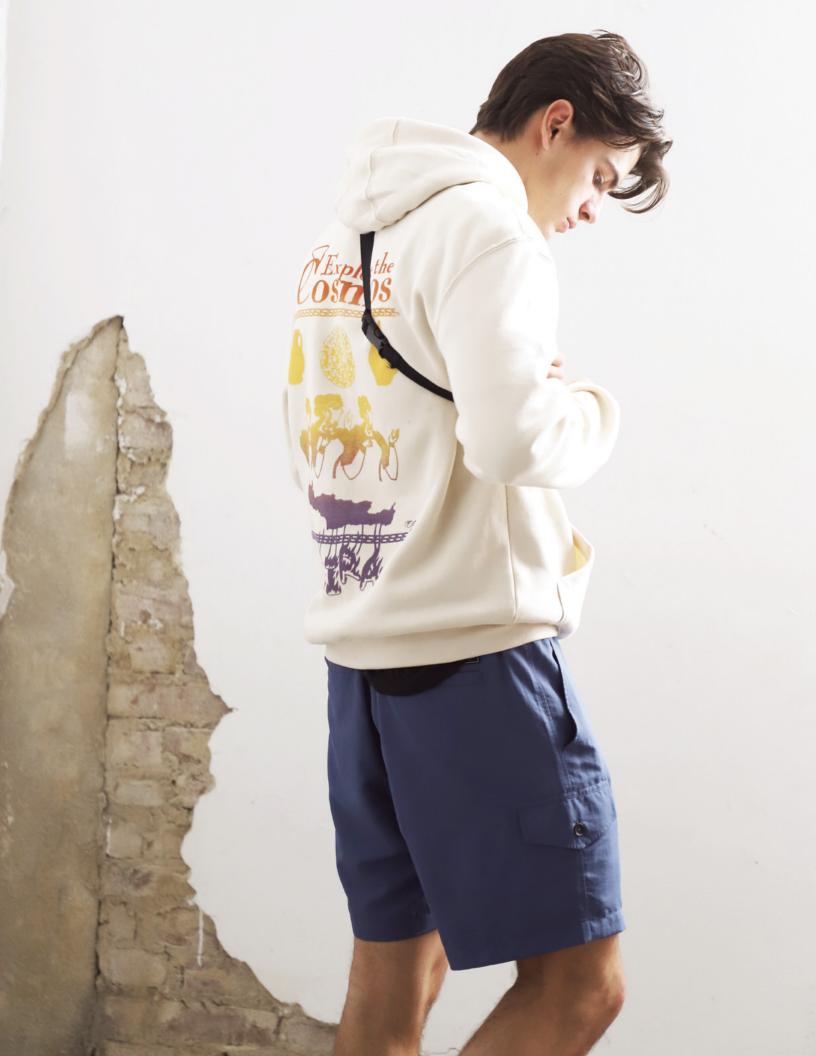

# LD7453 SPRUCE HOODIE

BLACK | ATHLETIC GREY

S - XXL  $\,|\,$  50% RECYCLED POLYESTER  $\,$  46% ORGANIC COTTON  $\,$  4% RECYCLED RAYON  $\,$ 

USA: w/s \$35 msrp \$70 CAN: w/s \$40 msrp \$80