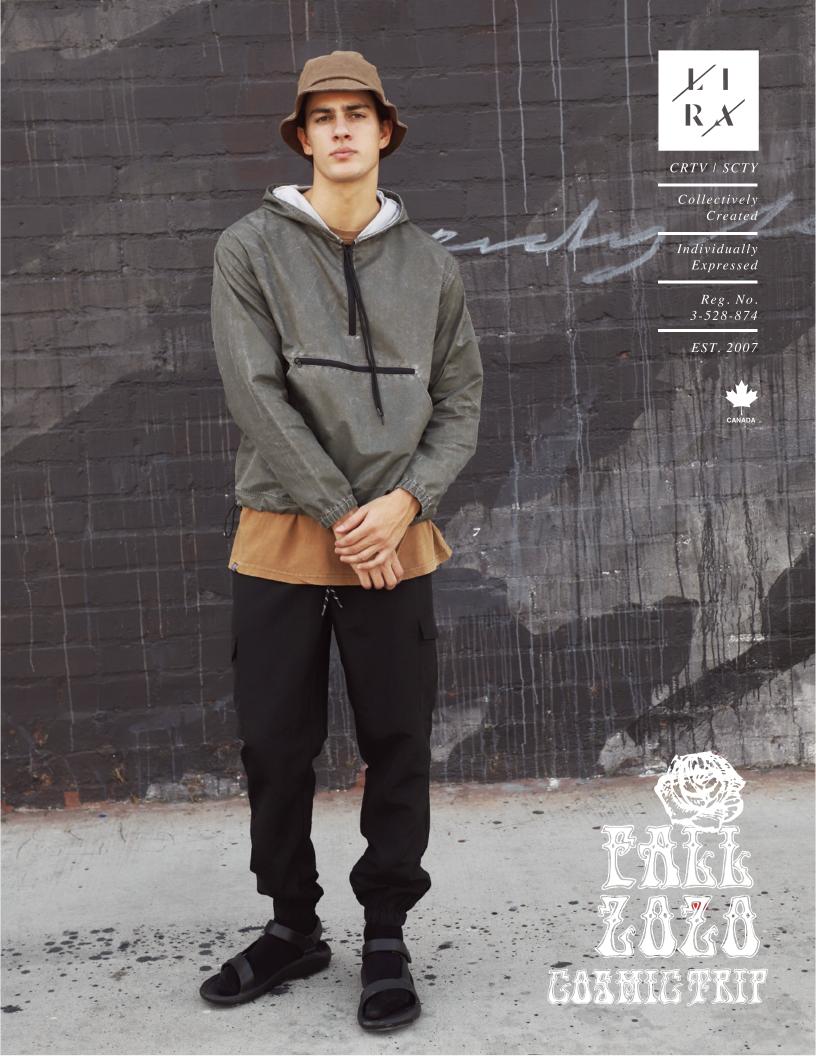

# LD7453 SPRUCE HOODIE

BLACK | ATHLETIC GREY

S - XXL  $\,|\,$  50% RECYCLED POLYESTER  $\,$  46% ORGANIC COTTON  $\,$  4% RECYCLED RAYON  $\,$ 

USA: w/s \$35 msrp \$70 CAN: w/s \$40 msrp \$80

### LC7441 VESTA BELTED PANT

BLACK | CHARCOAL | KHAKI

S - XXL | 100% RECYCLED COTTON TWILL | 14" LEG OPENING

USA: w/s \$32.50 msrp \$65 CAN: w/s \$37.50 msrp \$75

### **LC7440 BREWSTER ZIP AWAY JOGGER**

BLACK | SILVER

S - XXL | 100% RECYCLED NYLON

**USA:** w/s \$32.50 msrp \$60 **CAN:** w/s \$37.50 msrp \$75